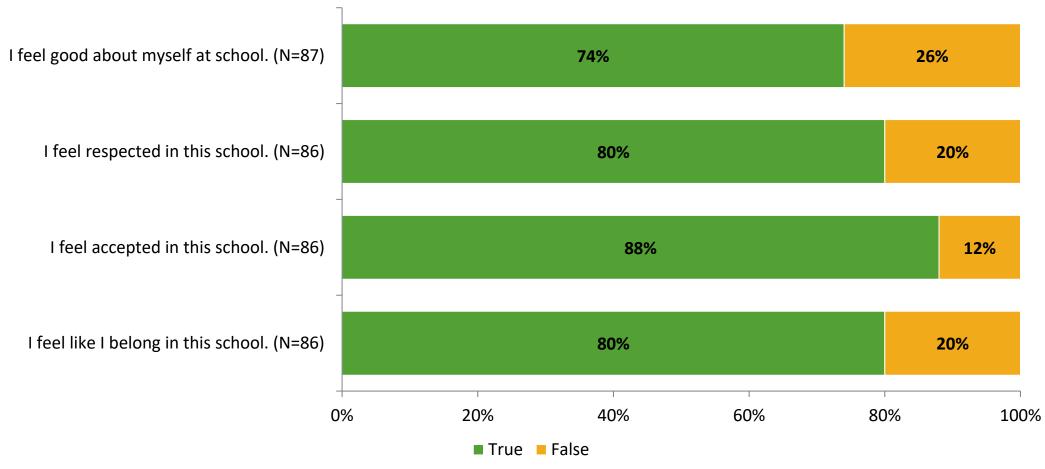

# Student Engagement Survey for Elementary Students: Cross Bayou Elementary School

Results and Analysis

2023-2024



### **Overall Engagement**



# **Overall Engagement (Continued)**



#### **Like School**

Thinking about how you feel/act most of the time, is the following statement true or false?

Generally, I like school. (N=84)



# **Class Experience**



## **Academic Support**



#### Relevance



#### **Involvement**



# **Self-Management**



#### Grit



#### **Acceptance**



## **Relationships with Peers**



### **Relationships with Adults in School**



# **Participation in Extracurricular Activities**

Did you participate in any extracurricular activities this school year? (N=89)



#### Please select the extracurricular activities you participated in.

Please select the extracurricular activities you participated in. (N=59)



15

K12 Insight

703.542.9601 | www.k12insight.com