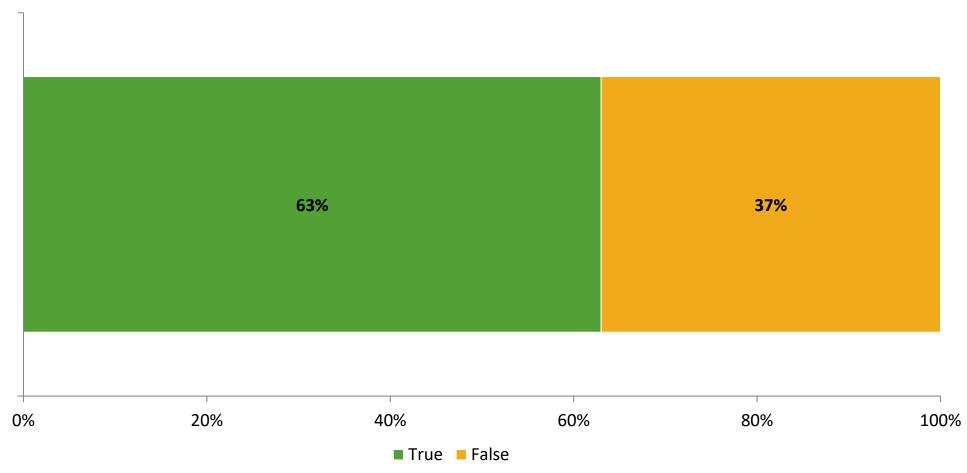

#### **Like School**

Thinking about how you feel/act most of the time, is the following statement true or false?

Generally, I like school. (N=84)