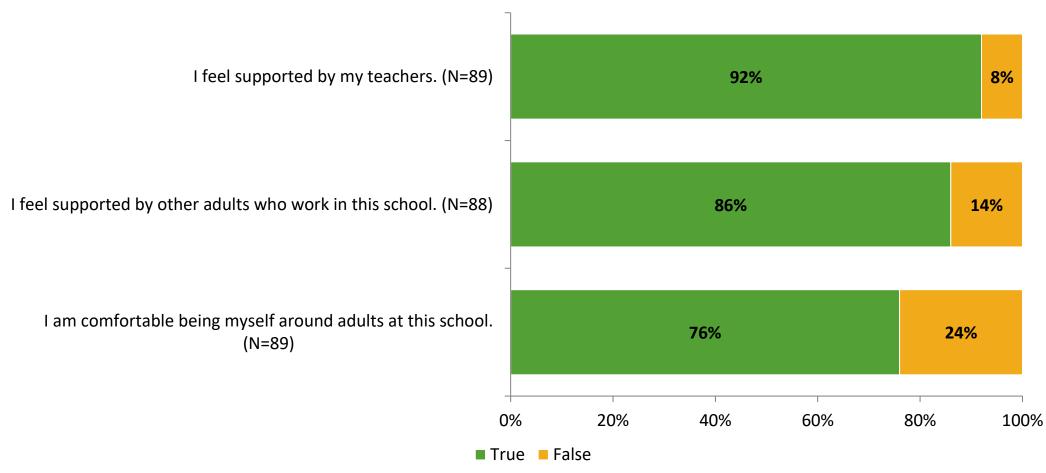

# Student Engagement Survey for Elementary Students: Cross Bayou Elementary School

Results and Analysis

2023-2024



### **Overall Engagement**



# **Overall Engagement (Continued)**



#### **Like School**

Thinking about how you feel/act most of the time, is the following statement true or false?

Generally, I like school. (N=84)



# **Class Experience**



## **Academic Support**



#### Relevance



#### **Involvement**



# **Self-Management**



#### Grit



#### **Acceptance**



## **Relationships with Peers**



### **Relationships with Adults in School**



# **Participation in Extracurricular Activities**

Did you participate in any extracurricular activities this school year? (N=89)



#### Please select the extracurricular activities you participated in.

Please select the extracurricular activities you participated in. (N=59)



15

K12 Insight

703.542.9601 | www.k12insight.com