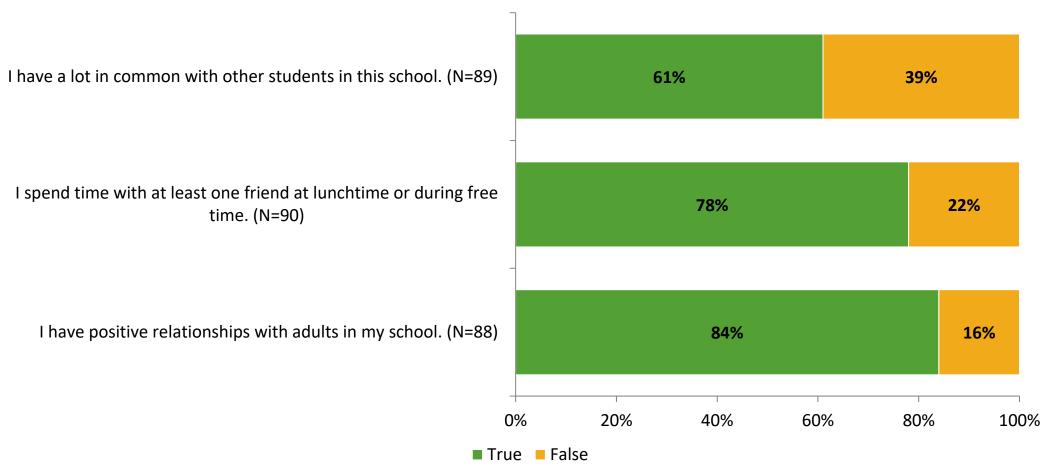

# Student Engagement Survey for Elementary Students: Cross Bayou Elementary School

Results and Analysis

2023-2024



### **Overall Engagement**



# **Overall Engagement (Continued)**



#### **Like School**

Thinking about how you feel/act most of the time, is the following statement true or false?

Generally, I like school. (N=84)



# **Class Experience**



## **Academic Support**



#### Relevance



#### **Involvement**



# **Self-Management**



#### Grit



#### **Acceptance**



## **Relationships with Peers**



### **Relationships with Adults in School**



# **Participation in Extracurricular Activities**

Did you participate in any extracurricular activities this school year? (N=89)



#### Please select the extracurricular activities you participated in.

Please select the extracurricular activities you participated in. (N=59)



15

K12 Insight

703.542.9601 | www.k12insight.com