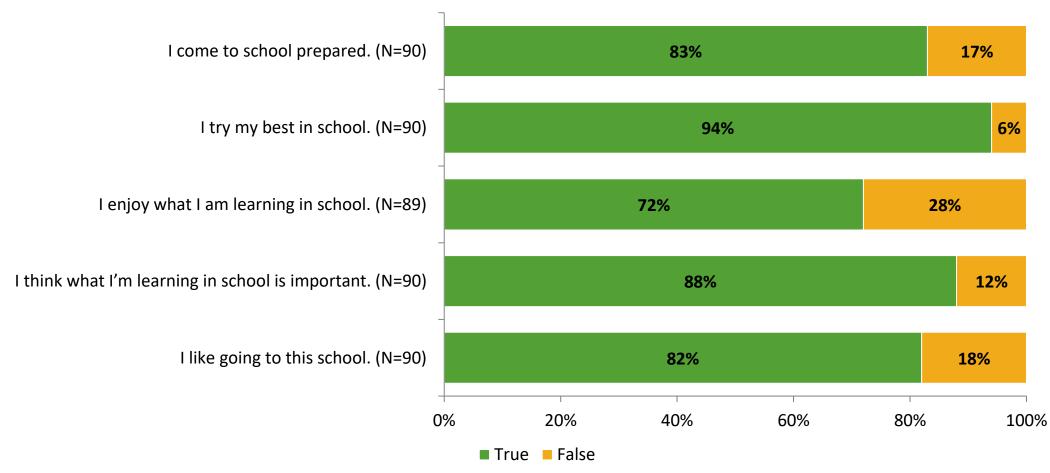

# Student Engagement Survey for Elementary Students: Cross Bayou Elementary School

Results and Analysis

2023-2024



### **Overall Engagement**



# **Overall Engagement (Continued)**



#### **Like School**

Thinking about how you feel/act most of the time, is the following statement true or false?

Generally, I like school. (N=84)



# **Class Experience**



## **Academic Support**



#### Relevance



#### **Involvement**



# **Self-Management**



#### Grit



#### **Acceptance**



## **Relationships with Peers**



### **Relationships with Adults in School**



# **Participation in Extracurricular Activities**

Did you participate in any extracurricular activities this school year? (N=89)



#### Please select the extracurricular activities you participated in.

Please select the extracurricular activities you participated in. (N=59)



15

K12 Insight

703.542.9601 | www.k12insight.com