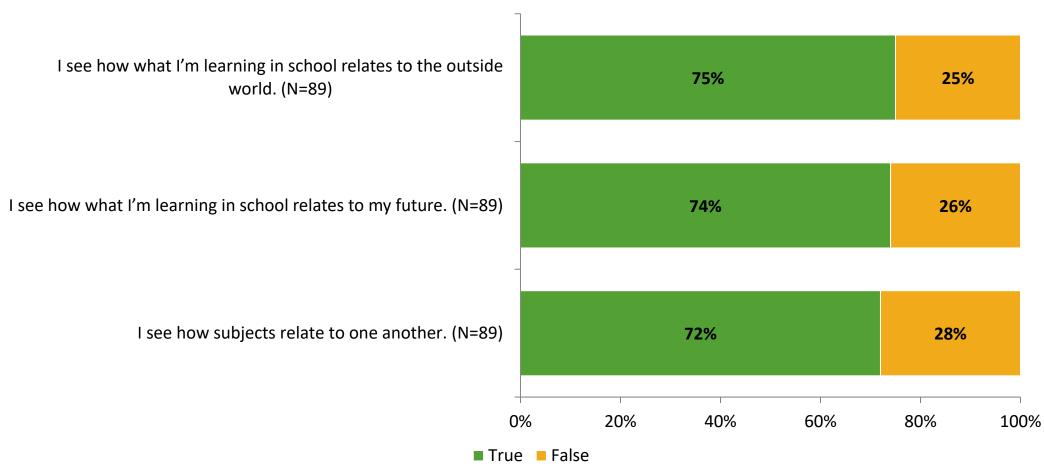

# Student Engagement Survey for Elementary Students: Cross Bayou Elementary School

Results and Analysis

2023-2024



### **Overall Engagement**



# **Overall Engagement (Continued)**



#### **Like School**

Thinking about how you feel/act most of the time, is the following statement true or false?

Generally, I like school. (N=84)



# **Class Experience**



## **Academic Support**



#### Relevance



#### **Involvement**



# **Self-Management**



#### Grit



#### **Acceptance**



## **Relationships with Peers**



### **Relationships with Adults in School**



# **Participation in Extracurricular Activities**

Did you participate in any extracurricular activities this school year? (N=89)



#### Please select the extracurricular activities you participated in.

Please select the extracurricular activities you participated in. (N=59)



15

K12 Insight

703.542.9601 | www.k12insight.com