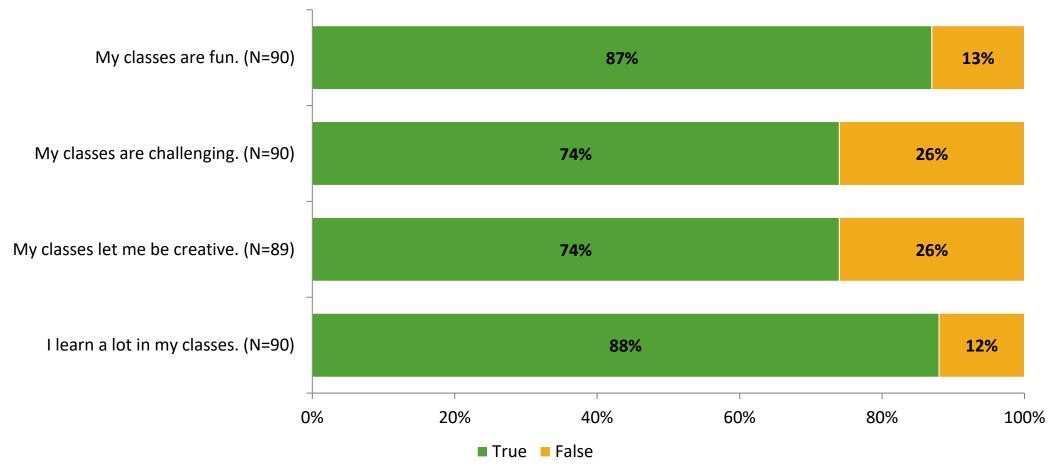

# Student Engagement Survey for Elementary Students: Cross Bayou Elementary School

Results and Analysis

2023-2024



### **Overall Engagement**



# **Overall Engagement (Continued)**



#### **Like School**

Thinking about how you feel/act most of the time, is the following statement true or false?

Generally, I like school. (N=84)



# **Class Experience**



## **Academic Support**



#### Relevance



#### **Involvement**



# **Self-Management**



#### Grit



#### **Acceptance**



## **Relationships with Peers**



### **Relationships with Adults in School**



# **Participation in Extracurricular Activities**

Did you participate in any extracurricular activities this school year? (N=89)



#### Please select the extracurricular activities you participated in.

Please select the extracurricular activities you participated in. (N=59)



15

K12 Insight

703.542.9601 | www.k12insight.com