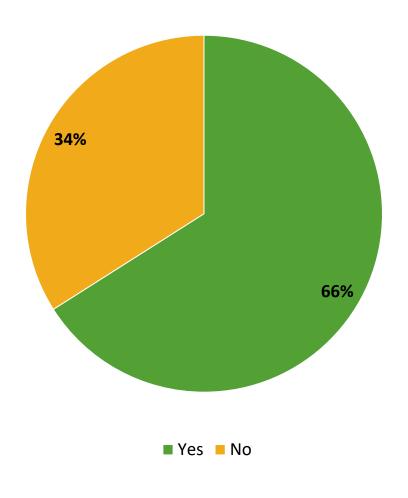

# **Participation in Extracurricular Activities**

Did you participate in any extracurricular activities this school year? (N=89)