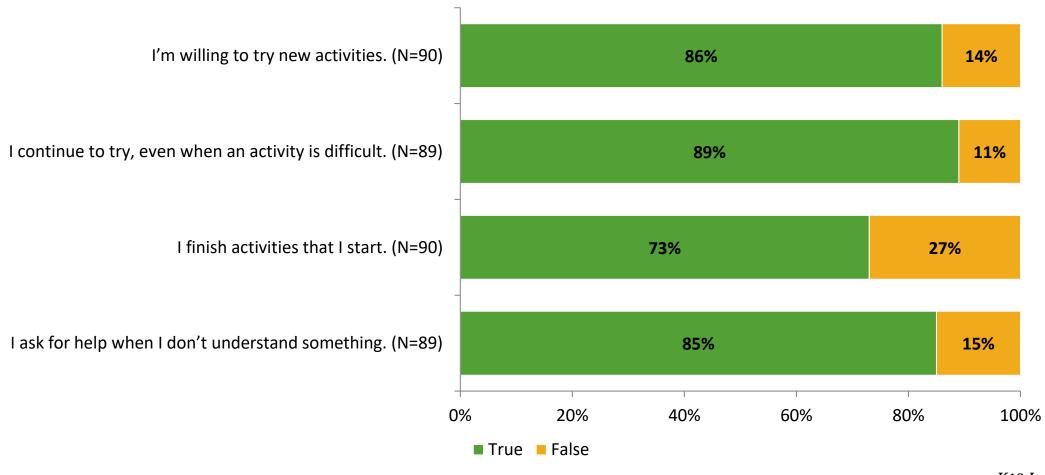

# Student Engagement Survey for Elementary Students: Cross Bayou Elementary School

Results and Analysis

2023-2024



### **Overall Engagement**



# **Overall Engagement (Continued)**



#### **Like School**

Thinking about how you feel/act most of the time, is the following statement true or false?

Generally, I like school. (N=84)



# **Class Experience**



## **Academic Support**



#### Relevance



#### **Involvement**



# **Self-Management**



#### Grit



#### **Acceptance**



## **Relationships with Peers**



### **Relationships with Adults in School**



# **Participation in Extracurricular Activities**

Did you participate in any extracurricular activities this school year? (N=89)



#### Please select the extracurricular activities you participated in.

Please select the extracurricular activities you participated in. (N=59)



15

K12 Insight

703.542.9601 | www.k12insight.com