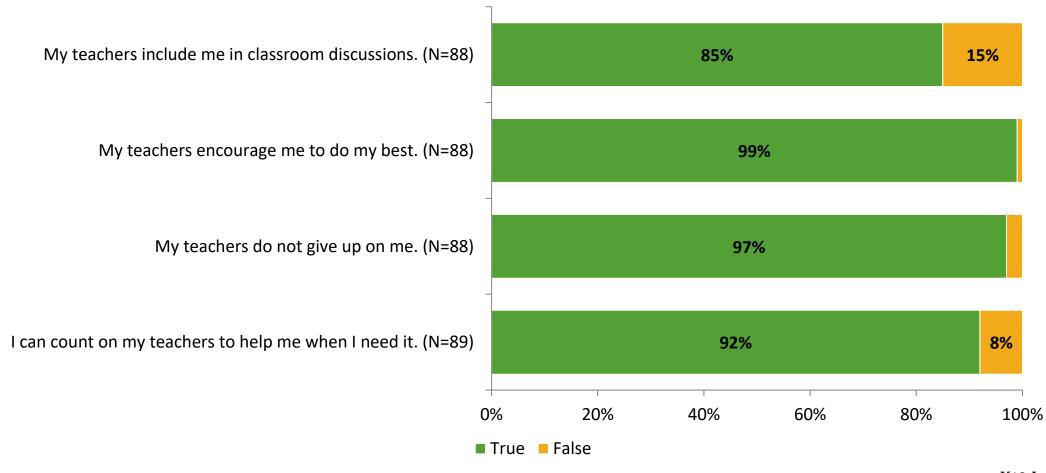

# Student Engagement Survey for Elementary Students: Cross Bayou Elementary School

Results and Analysis

2023-2024



### **Overall Engagement**



# **Overall Engagement (Continued)**



#### **Like School**

Thinking about how you feel/act most of the time, is the following statement true or false?

Generally, I like school. (N=84)



# **Class Experience**



## **Academic Support**



#### Relevance



#### **Involvement**



# **Self-Management**



#### Grit



#### **Acceptance**



## **Relationships with Peers**



### **Relationships with Adults in School**



# **Participation in Extracurricular Activities**

Did you participate in any extracurricular activities this school year? (N=89)



#### Please select the extracurricular activities you participated in.

Please select the extracurricular activities you participated in. (N=59)



15

K12 Insight

703.542.9601 | www.k12insight.com