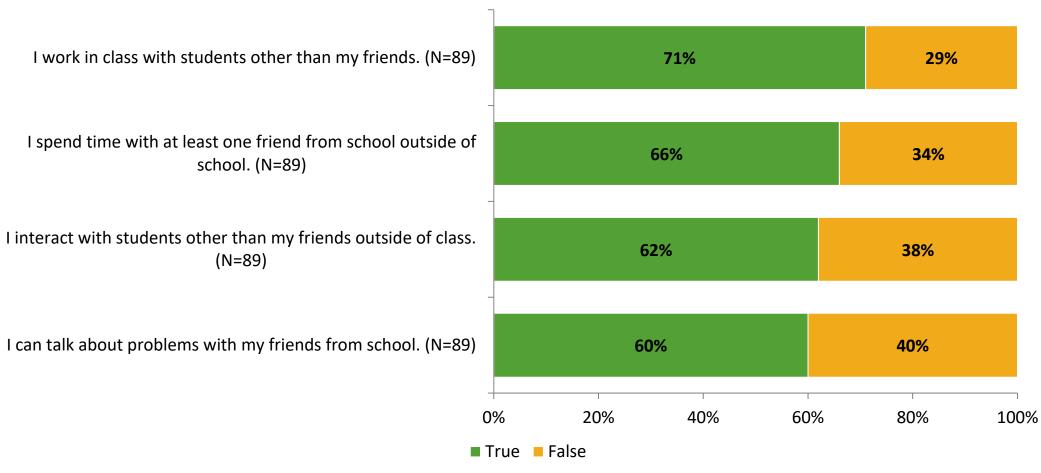

# Student Engagement Survey for Elementary Students: Cross Bayou Elementary School

Results and Analysis

2023-2024



### **Overall Engagement**



# **Overall Engagement (Continued)**



#### **Like School**

Thinking about how you feel/act most of the time, is the following statement true or false?

Generally, I like school. (N=84)



# **Class Experience**



## **Academic Support**



#### Relevance



#### **Involvement**



# **Self-Management**



#### Grit



#### **Acceptance**



## **Relationships with Peers**



### **Relationships with Adults in School**



# **Participation in Extracurricular Activities**

Did you participate in any extracurricular activities this school year? (N=89)



#### Please select the extracurricular activities you participated in.

Please select the extracurricular activities you participated in. (N=59)



15

K12 Insight

703.542.9601 | www.k12insight.com