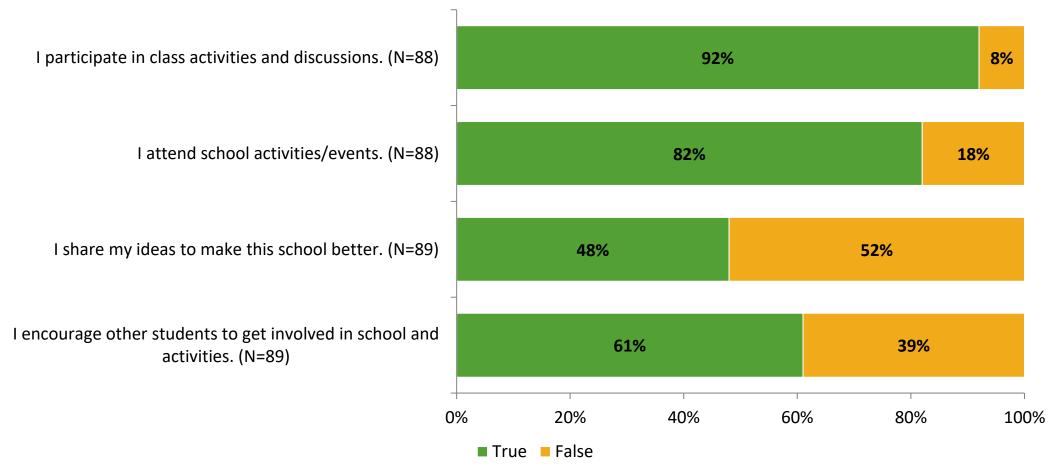

# Student Engagement Survey for Elementary Students: Cross Bayou Elementary School

Results and Analysis

2023-2024



### **Overall Engagement**



# **Overall Engagement (Continued)**



#### **Like School**

Thinking about how you feel/act most of the time, is the following statement true or false?

Generally, I like school. (N=84)



# **Class Experience**



## **Academic Support**



#### Relevance



#### **Involvement**



# **Self-Management**



#### Grit



#### **Acceptance**



## **Relationships with Peers**



### **Relationships with Adults in School**



# **Participation in Extracurricular Activities**

Did you participate in any extracurricular activities this school year? (N=89)



#### Please select the extracurricular activities you participated in.

Please select the extracurricular activities you participated in. (N=59)



15

K12 Insight

703.542.9601 | www.k12insight.com