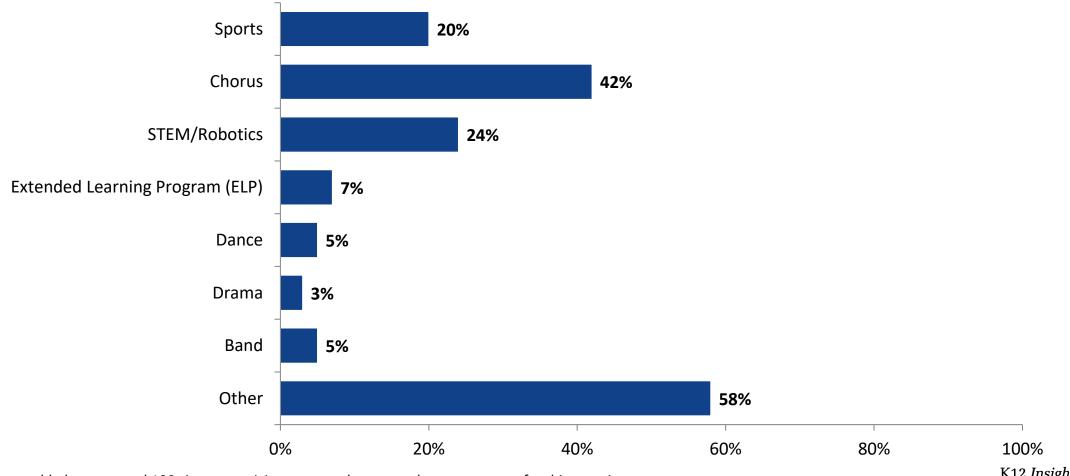

#### Please select the extracurricular activities you participated in.

Please select the extracurricular activities you participated in. (N=59)

15

K12 Insight

703.542.9601 | www.k12insight.com