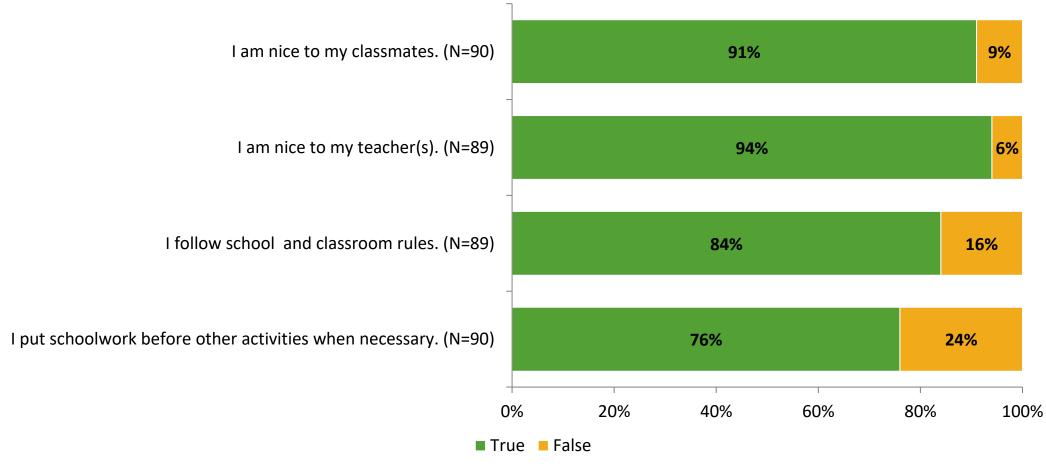

# Student Engagement Survey for Elementary Students: Cross Bayou Elementary School

Results and Analysis

2023-2024



### **Overall Engagement**



# **Overall Engagement (Continued)**



#### **Like School**

Thinking about how you feel/act most of the time, is the following statement true or false?

Generally, I like school. (N=84)



# **Class Experience**



## **Academic Support**



#### Relevance



#### **Involvement**



# **Self-Management**



#### Grit



#### **Acceptance**



## **Relationships with Peers**



### **Relationships with Adults in School**



# **Participation in Extracurricular Activities**

Did you participate in any extracurricular activities this school year? (N=89)



#### Please select the extracurricular activities you participated in.

Please select the extracurricular activities you participated in. (N=59)



15

K12 Insight

703.542.9601 | www.k12insight.com